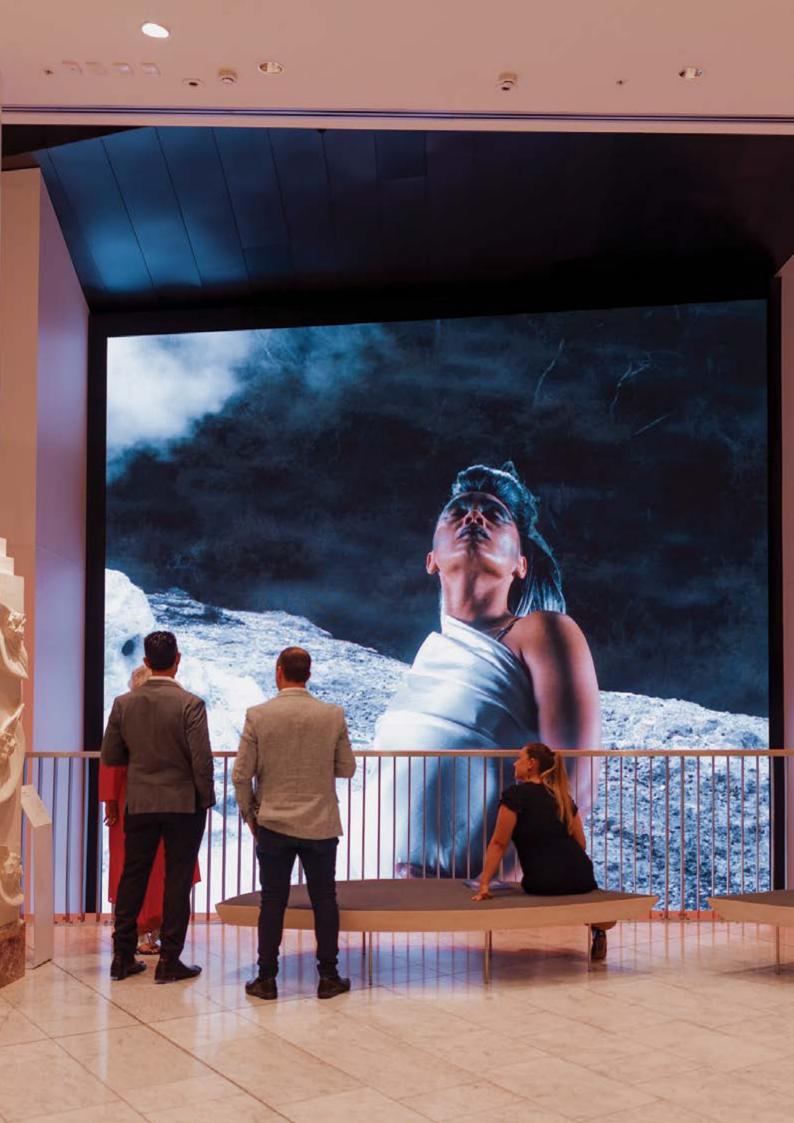

# **Creative Applications**

### Create a statement with our bespoke digital solutions!

Creating unique, bespoke LED solutions designed specifically for your application is one of the main features that sets VuePix Infiled apart from the rest. Our experienced teams work together with leading designers and engineers to specify, design and build your unique LED display, which will make a strong visual impact to the audience. From high transparency displays catering to outdoor media facades, designer displays of irregular shapes, soft flexible modules for creative installations, to interactive media displays with in-built motion sensors allowing responsive content to be shown. The latest LED technology we work with allows us to create ultra-slim and super light-weight displays, which can be seamlessly attached to any structure or surface, totally integrated with the building. Shining bright when powered on, yet very classy and discreet when it needs to be.

We enjoy pushing the boundaries and redefining the possibilities of the digital landscape with our bespoke LED solutions. The only limit is your imagination!

Australian Open | Warner Bros. Movie World | CBA Headquarters | Paris Fashion Week | Foundry Tunnel | Lendlease Big Brother Australia | OPTUS Store | Joker Face | Green Lantern | Sea World Resorts ... and many more