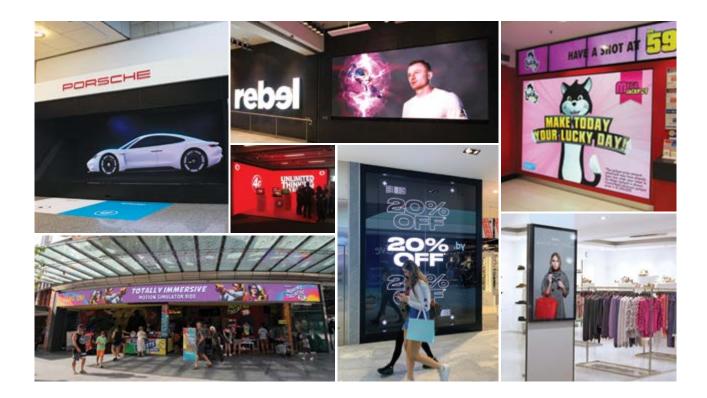

# Digital Signage Systems

### Ultimate technology solutions to help direct your patrons.

VuePix Infiled offers reliable digital signage systems which are visually stunning, easy to operate and tailored to suit your environment. Our qualified teams of technicians work closely with architects & AV integrators, making sure that our technology solutions comply with all the requirements and safety regulations specific to the location. This ensures that your message will be delivered clearly and efficiently.

- Tailored technology solutions to suit your environment
- Reliable systems with dual redundancy
- Remote content management & display monitoring
- Durable mobile platforms built to withstand frequent transport

ICC Sydney | Melbourne Convention & Exhibition Centre | Flinders Street Station | HOTA Cultural Precinct | Bristol Airport Coogee Beach Digital Kiosks | Mediaworks NZ Digital Kiosks | Wellington International Airport ... and many more