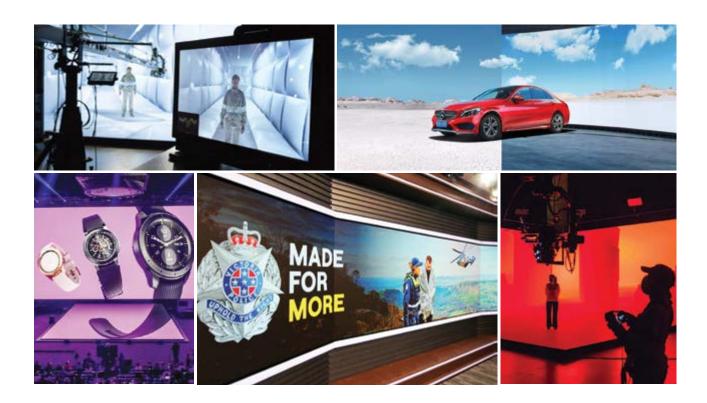

# Film, Broadcast & XR Production

### We build LED screens that look great on camera.

We design and deliver state-of-the-art digital platforms which produce the ultimate image quality for the most demanding environments. Catering specifically for all fine pixel pitch applications in film, broadcast & virtual studio environments, our LED displays utilise the latest processing systems. Ultra-low SCAN rate ensures a superb performance for professional camera systems. High quality Macroblock driver ICs delivers an exceptional refresh rate. Utilising exclusive black LEDs, full black frame & ultra-black masking materials, our VuePix Infiled digital displays provide a new level of contrast, superior image quality and picture depth.

- Designed specifically for film, broadcast & virtual studios
- Utilising the latest processing systems
- Ultra-low SCAN rate & exceptional refresh rate
- Reliable systems with dual power & signal redundancy