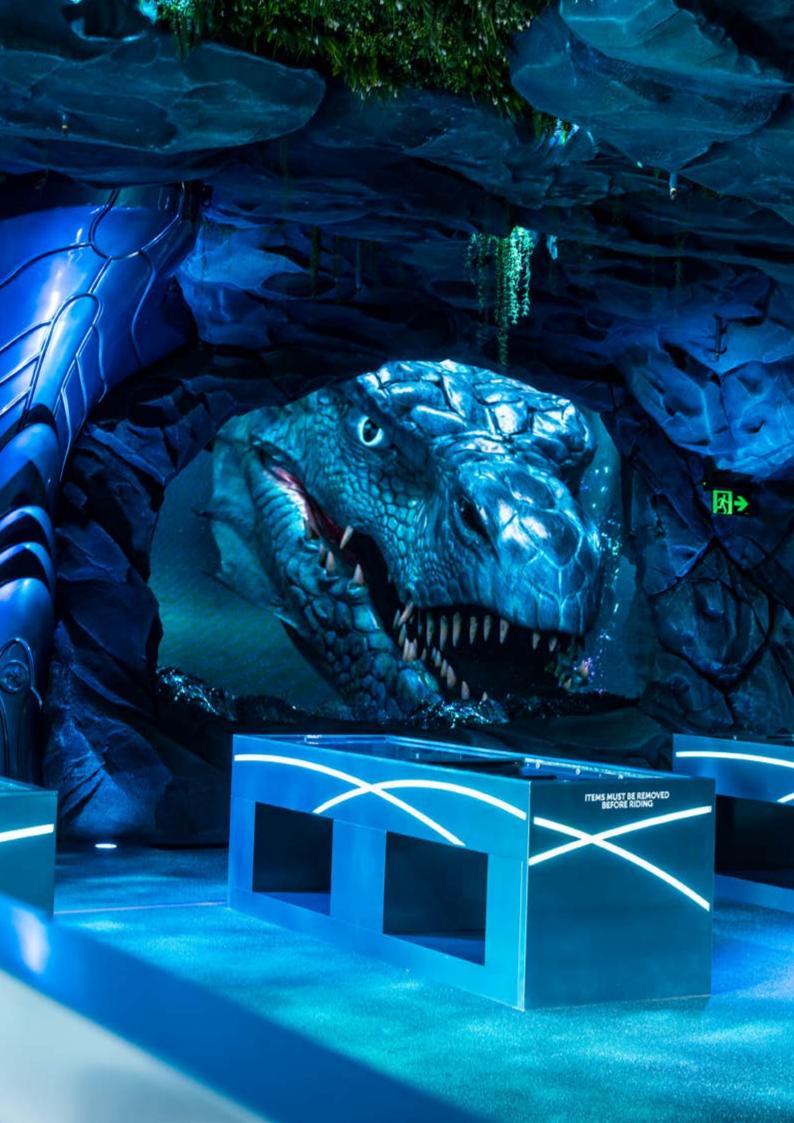

# **Creative Applications**

### Create a statement with our bespoke digital solutions!

Creating unique, bespoke LED solutions designed specifically for your application is one of the main features that sets VuePix Infiled apart from the rest. Our experienced teams work together with leading designers and engineers to specify, design and build your unique LED display, which will make a strong visual impact to the audience. From high transparency displays catering to outdoor media facades, designer displays of irregular shapes, soft flexible modules for creative installations, to interactive media displays with in-built motion sensors allowing responsive content to be shown. The latest LED technology we work with allows us to create ultra-slim and super light-weight displays, which can be seamlessly attached to any structure or surface, totally integrated with the building. Shining bright when powered on, yet very classy and discreet when it needs to be.

We enjoy pushing the boundaries and redefining the possibilities of the digital landscape with our bespoke LED solutions. The only limit is your imagination!

Australian Open | Warner Bros. Movie World | CBA Headquarters | Paris Fashion Week | Foundry Tunnel | Lendlease Big Brother Australia | OPTUS Store | Joker Face | Green Lantern | Sea World Resorts ... and many more