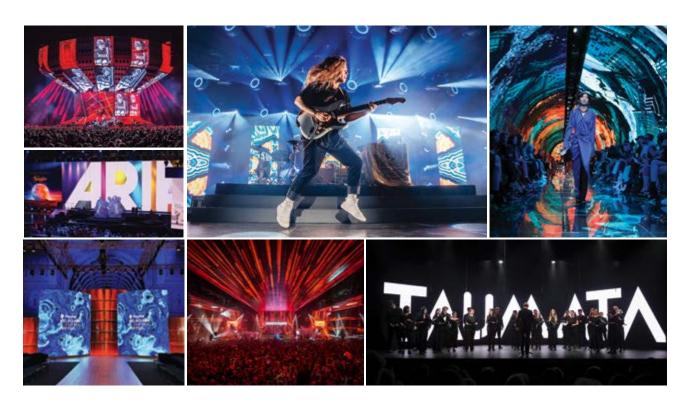

# Live Production

### Our LED screens provide you with infinite creative possibilities for your stage.

We offer cutting-edge LED touring systems, featuring high-brightness LEDs, producing stunning visuals in any light conditions, even under the direct sun. The VuePix Infiled panels are remarkably strong and robust, but also extremely lightweight. The cabinets feature intuitive locking systems, ergonomic handles and other advanced features, which assist in rapid installation. Our advanced touring panels are equipped with an in-built angling system, allowing displays to be set up as flat or curved screens, convex or concave, in different angle options. Most of our systems offer both front and rear service and easy maintenance access.

We have a great understanding of the time restraints for installation and transportation of stage sets. We offer dedicated transportation systems to allow for easy transportation and to make the installation process super-efficient.

Tomorrowland | Red Bull Cup | Esports Arena | Tash Sultana Tour | Cisco Live | BMW Exhibition Hall | Spilt Milk | Keith Urban Tour UEFA Euro Championship | David Guetta | State of Origin | Qantas Gala Ball | Justin Bieber | Paris Fashion Week | FashFest Rihanna & Chris Brown Tour | Australian NFF Congress | Pope Francis Mass | Pink Floyd | Katy Perry Tour | V8 Supercars Formula 1 French Grand Prix | Balenciaga Runway Show | Paul Van Dyk Reed Gift Fairs | Nando's National Conference Migration Settlement Awards | Summer Session Festival | Guy Sebastian Tour | Prime Minister's Awards | Stereosonic Future Music Festival | TAUMATA | Melbourne Fashion Festival .... and many more