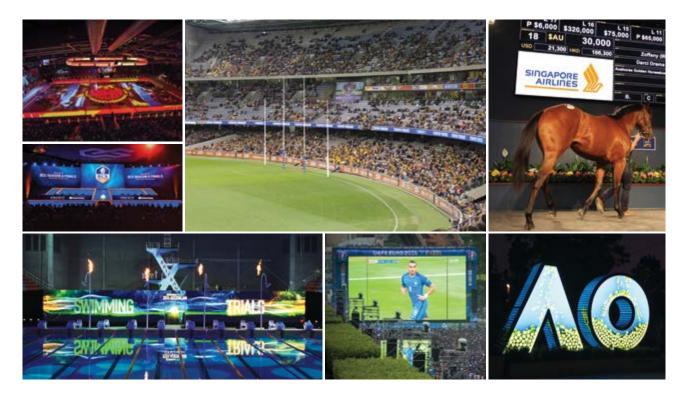

# Sport, Stadium & Entertainment Precincts

### Engage fans in a whole new game experience!

Harness the energy of the crowd and create an atmosphere that brings fans to their feet, Our teams of experts have delivered all sorts of advanced digital LED platforms for iconic stadiums, arenas & sporting facilities around the globe. Our digital technology allows you to surround your fans with constant simulation and create the ultimate thrilling environment. We work closely with venue management, technical staff & event organisers to design customised digital platforms, which are built to specific industry standards.

We supply Scoreboards, Video Walls, Perimeter Signage, Digital Information Systems and Digital Advertising Platforms for all kinds of different sports and environments:

Redcliffe Dolphins Arena | O'Brien Icehouse | Lulea Ice Hockey Stadium | UEFA Euro 2016 Soccer Championship

Channel 9 Swimming Trials | 2024 Toowoomba Sports Ground | Elite Football Training Facilities | Rio 2016 Olympic Studio

Magic Millions | Topgolf Gold Coast | Etihad Stadium | Red Bull Cup | Australian Open | Formula 1 French Grand Prix

Esports Stadium Arlington | USC Netball Stadium AAMI Park Melbourne | Southport Sharks | West Coast Eagles ... and many more