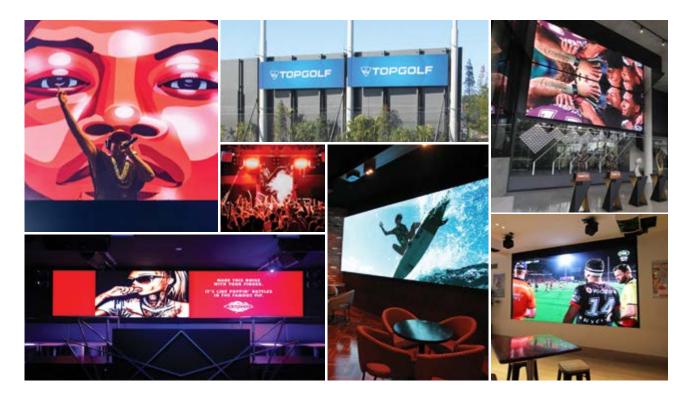

# Retail Environments

### Create a statement, attract attention, engage your customers!

Purposely designed for retail & commercial applications, our state-of-the-art seamless digital displays are perfectly suited to promote your business and to ensure prime viewing by your customers.

Rebel Sport | Ice Breaker | Louis Vuitton | Porsche | Red Bull | Duty Free Auckland Airport | Volkswagen AG | ISUZU | Coca-Cola Topgolf | Telstra | Haymans Electrical | Aquila | Nextra | City Beach | Ripley's Believe it or Not! | Vodafone | Taylormade | Optus ... and many more

# Sport, Stadium & Entertainment Precincts

### Engage fans in a whole new game experience!

Harness the energy of the crowd and create an atmosphere that brings fans to their feet, Our teams of experts have delivered all sorts of advanced digital LED platforms for iconic stadiums, arenas & sporting facilities around the globe. Our digital technology allows you to surround your fans with constant simulation and create the ultimate thrilling environment. We work closely with venue management, technical staff & event organisers to design customised digital platforms, which are built to specific industry standards.

Channel 9 Swimming Trials | 2024 Toowoomba Sports Ground | Elite Football Training Facilities | Rio 2016 Olympic Studio

Magic Millions | Topgolf Gold Coast | Etihad Stadium | Red Bull Cup | Australian Open | Formula 1 French Grand Prix