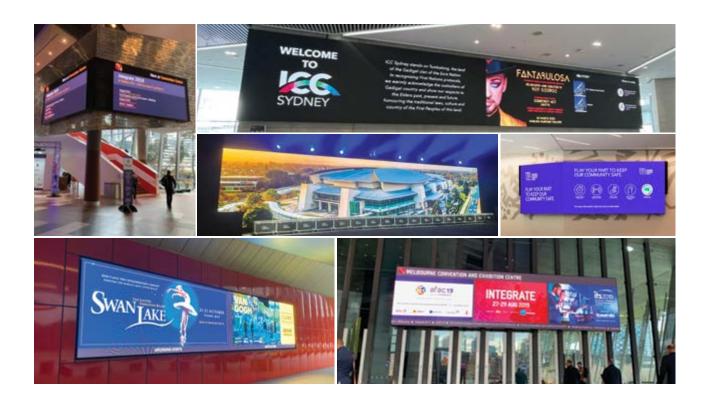

# Digital Signage Systems

### Ultimate technology solutions to help direct your patrons.

VuePix Infiled offers reliable digital signage systems which are visually stunning, easy to operate and tailored to suit your environment. Our qualified teams of technicians work closely with architects & AV integrators, making sure that our technology solutions comply with all the requirements and safety regulations specific to the location. This ensures that your message will be delivered clearly and efficiently.

ICC Sydney | Melbourne Convention & Exhibition Centre | Flinders Street Station | HOTA Cultural Precinct | Bristol Airport Coogee Beach Digital Kiosks | Mediaworks NZ Digital Kiosks | Wellington International Airport ... and many more

# **Convention & Exhibition Centres**

# Our digital technology platforms provide high flexibility for dynamic environments.

Our team has extensive experience in delivering high profile exhibitions, conferences, and signature events. Working together with leading convention & exhibition centres, we understand the importance of delivering the right technology solutions, that will allow you to deploy a variety of unique setups and different looks for each and every client.

AOTEA Centre Auckland | ICC Sydney | Melbourne Convention & Exhibition Centre | Gold Coast Convention & Exhibition Centre Auckland Live Digital Stage | Adelaide Convention Centre | Brisbane Convention & Exhibition Centre | Auckland Showgrounds Brisbane Showgrounds | Gladstone Entertainment Convention Centre | Cairns Convention Centre ... and many more