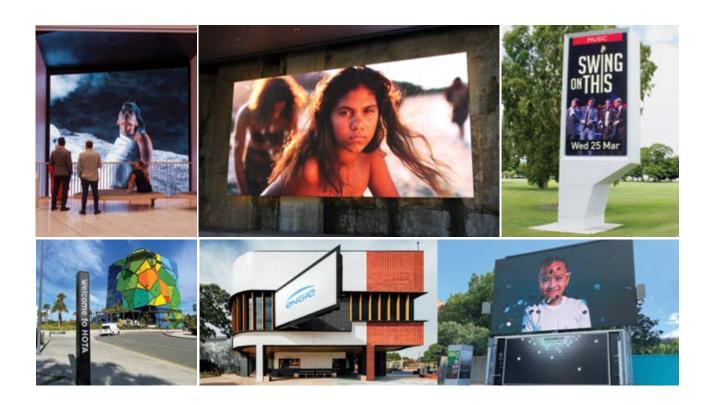

# Outdoor Digital Media

### Our digital technology platforms make brands unmissable.

We provide high quality, purpose built, IP65 rated LED screens & LCD displays, designed specifically for permanent fixed outdoor installations, offering the best balance between weight and durability.

# **Creative Applications**

### Create a statement with our bespoke digital solutions!

Creating unique, bespoke LED solutions designed specifically for your application is one of the main features that sets VuePix Infiled apart from the rest. Our experienced teams work together with leading designers and engineers to specify, design and build your unique LED display, which will make a strong visual impact to the audience. From high transparency displays catering to outdoor media facades, designer displays of irregular shapes, soft flexible modules for creative installations, to interactive media displays with in-built motion sensors allowing responsive content to be shown. The latest LED technology we work with allows us to create ultra-slim and super light-weight displays, which can be seamlessly attached to any structure or surface, totally integrated with the building. Shining bright when powered on, yet very classy and discreet when it needs to be.