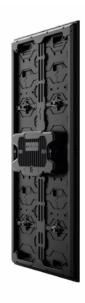

## **LED Ceiling: Studio AR series**

Lightweight, for labor-saving LED ceiling installation;

Universal module, independent power supply, and data unit, convenient for screen maintenance;

High brightness, with INFINITE COLORS technology, showing natural light.

**Studio AR series** 

| Pixel Pitch                 | 3.9 mm, 5.9 mm     |
|-----------------------------|--------------------|
| Brightness                  | 5000 nits          |
| Cabinet Size<br>(W x H x D) | 500 x 1000 x 33 mm |
| Scan Rate                   | ≥1/7               |
| Refresh Rate                | ≥7680 Hz           |
| Service                     | Front and rear     |