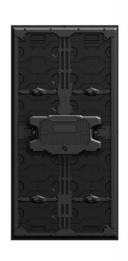

## **LED Ceiling: Studio AR series**

Lightweight, for labor-saving LED ceiling installation;

Universal module, independent power supply, and data unit, convenient for screen maintenance;

High brightness, with INFINITE COLORS technology, showing natural light.

**Studio AR series** 

| Pixel Pitch                 | 3.9 mm, 5.9 mm     |
|-----------------------------|--------------------|
| Brightness                  | 5000 nits          |
| Cabinet Size<br>(W x H x D) | 500 x 1000 x 33 mm |
| Scan Rate                   | ≥1/7               |
| Refresh Rate                | ≥7680 Hz           |
| Service                     | Front and rear     |