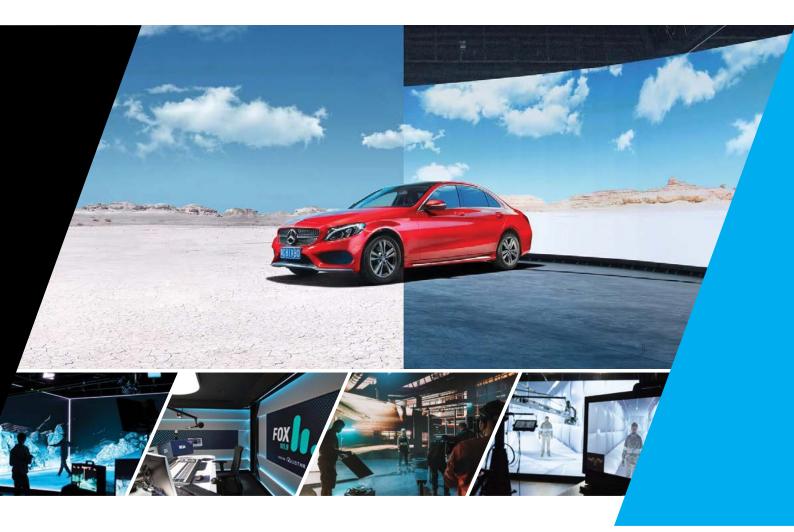

# FILM, BROADCAST & XR PRODUCTION

## THE NEW ERA OF BROADCAST & FILM PRODUCTION

#### XR and Virtual Production are revolutionizing the industry of filmmaking & broadcasting.

New technologies are changing the way we create content and tell stories. Our VuePix Infiled Virtual Studio solutions work together with the latest film & broadcast technology, allowing you to create immersive and realistic virtual environments and deliver ultimate image quality for camera.

Our VuePix Infiled teams collaborate with virtual production professionals to design custom-made xR & VP studio environments, tailored specifically to cater their creative needs.

VuePix Infiled delivers high-end solutions utilising the most ground-breaking technology on the market.

- Designed specifically for film, broadcast & xR studio environment
- Utilising the latest processing systems
- Ultra-low SCAN rate & exceptional refresh rate
- *Reliable systems with perfect operational stability.*

There are major differences between creating sets for large film productions, news studios, TV commercials or corporate live broadcast. Our team is ready to help you design purpose-made sets to perfectly suit your requirements & budgets.

All our VuePix Infiled Virtual Production systems are compatible with both Brompton & NovaStar processing technology. We work closely with our partners, who are at the forefront of this exciting new technology to deliver immersive, believable worlds that take film beyond LED panels.

Our xR / VP modular system allows you to choose from the combination of LED backgrounds, ceilings, and floors, to customise your set, offering great flexibility and creative freedom.