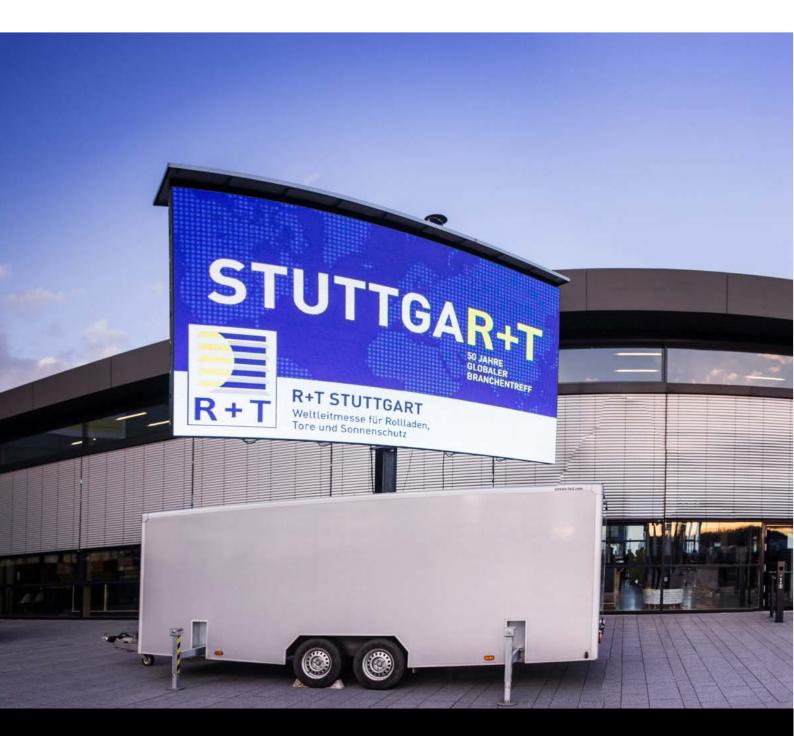

## Mobile LED

MobiLED is an enclosed LED screen trailer, providing you with a great self contained system for your outdoor big screen applications. The walls of the trailer protect the LED screen from damage during transport and weather elements during storage. The LED screen is mounted on

a galvanized frame and lifted by the hydraulic telescopic mast. The MobiLED platform is levelled by 4 manual outriggers. The LED can screen rotate 360 degrees. MobiLED is built to operate at a maximum wind speed of 15m/s.

### STANDARD FEATURES

- Deployable in under 20min
- Patented self-unfurling hydraulic wing system
- European design built for Australian & NZ Roads
- Internal control room with optional expansion wall
- Customised screen choose from our award winning VuePix Infiled LED panels

### **SPECIFICATIONS**

| Screen Size: | up to 27m <sup>2</sup> |
|--------------|------------------------|
| Weight:      | 2,000 - 3,500kg        |
| Height:      | 2,450mm                |
| Width:       | up to 7,000mm          |