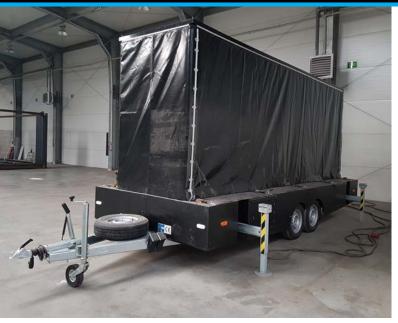

### **COVER TENT**

Special cover can be supplied to protect LED screen during transport.

## Mobile LED

MobiLED is an enclosed LED screen trailer, providing you with a great self contained system for your outdoor big screen applications. The walls of the trailer protect the LED screen from damage during transport and weather elements during storage. The LED screen is mounted on

a galvanized frame and lifted by the hydraulic telescopic mast. The MobiLED platform is levelled by 4 manual outriggers. The LED can screen rotate 360 degrees. MobiLED is built to operate at a maximum wind speed of 15m/s.