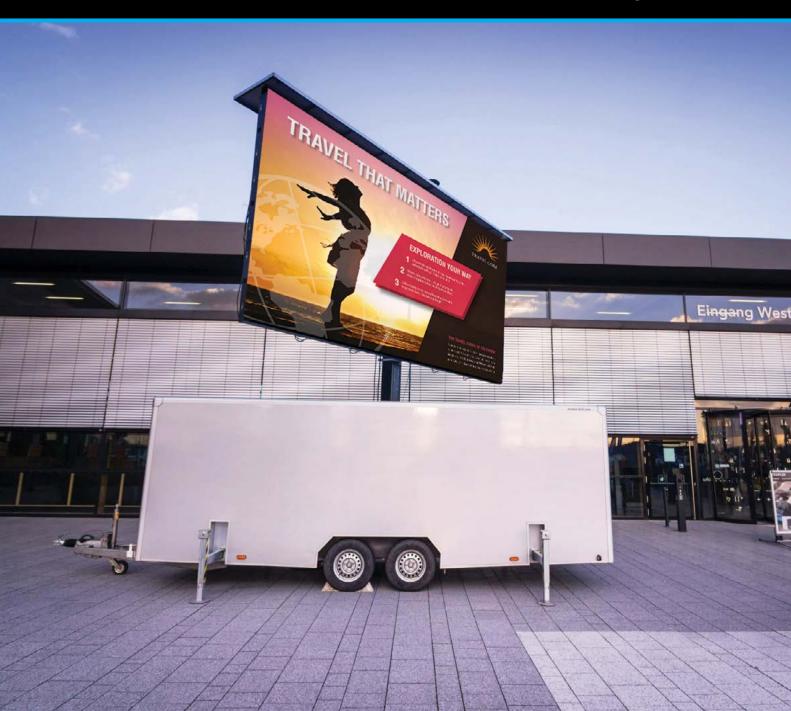

## Mobile LED

MobiLED is an enclosed LED screen trailer, providing you with a great self contained system for your outdoor big screen applications. The walls of the trailer protect the LED screen from damage during transport and weather elements during storage. The LED screen is mounted on

a galvanized frame and lifted by the hydraulic telescopic mast. The MobiLED platform is levelled by 4 manual outriggers. The LED can screen rotate 360 degrees. MobiLED is built to operate at a maximum wind speed of 15m/s.

### STANDARD FEATURES

- Deployable in under 20min
- Patented self-unfurling hydraulic wing system
- European design built for Australian & NZ Roads
- Internal control room with optional expansion wall
- Customised screen choose from our award winning VuePix Infiled LED panels

### **SPECIFICATIONS**

| Screen Size: | up to 27m <sup>2</sup> |
|--------------|------------------------|
| Weight:      | 2,000 - 3,500kg        |
| Height:      | 2,450mm                |
| Width:       | up to 7,000mm          |