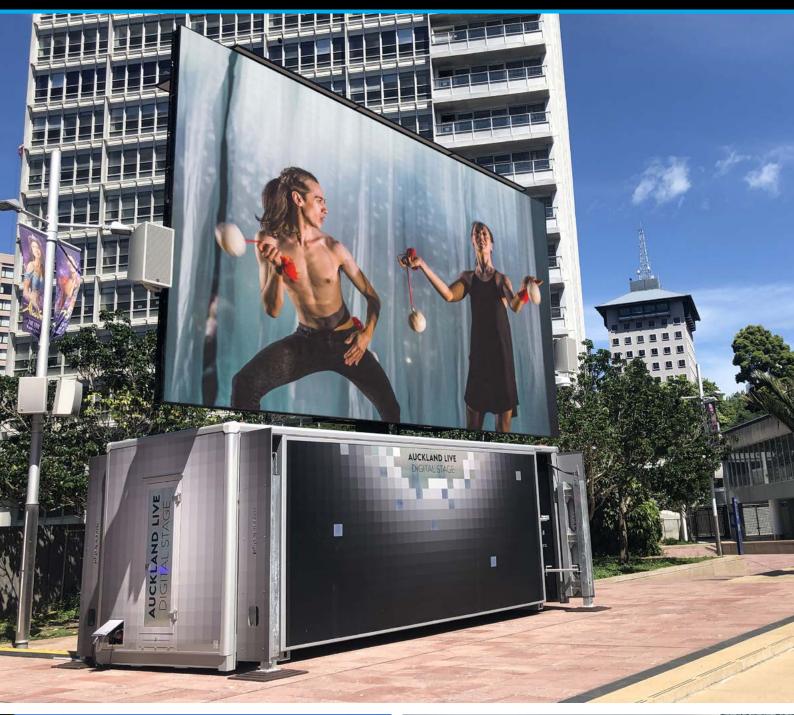

# **Container LED**

Container LED is a self-load type of container with a large format LED screen. It is the perfect solution for entertaining large crowds at outdoor events. The walls of the BDF container are made from very light but robust sandwich material. The LED screen is mounted on a galvanised frame and lifted by hydraulic telescopic mast.

The hydraulic system can be controlled by a wireless remote controller. The body of the container is designed to fully function as a control room for video equipment with 19" rack shelf built within. The ContainerLED system is horizontally levelled by manual outriggers.

### STANDARD FEATURES

- Hydraulic mast for lifting the screen
- 25mm composite sandwich material
- · Screen folding solution
- Electrical box
- · Four outriggers for levelling
- Leveller

### **SPECIFICATIONS**

| Screen Size: | BDF Container up to 50m <sup>2,</sup>  |
|--------------|----------------------------------------|
|              | / 40ft. Container up 100m <sup>2</sup> |
| Weight:      | 2,000 - 14,000kg                       |
| Height:      | 2,450mm                                |
| Width:       | up to 12,000mm                         |