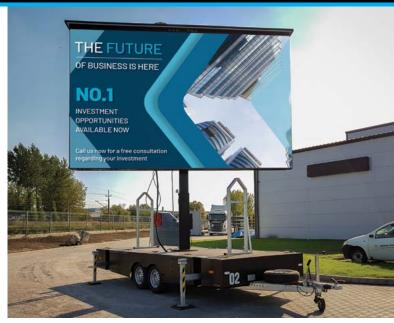

# Platform LED

PlatformLED is a large mobile LED screen trailer and versatile solution for outdoor sporting events & corporate functions. The LED screen is installed on a galvanized structure and can be lifted either manually or by a

hydraulic mast featuring 360° rotation. PlatformLED is levelled by 4 manual outriggers and built to operate at a maximum wind speed of 15m/s.

### STANDARD FEATURES

- Hydraulic mast for lifting the screen
- · Screen folding solution
- Electrical box
- Four manual outriggers
- Leveller
- · Spare wheel

### **SPECIFICATIONS**

| Screen Size: | up to 22m <sup>2</sup> |
|--------------|------------------------|
| Weight:      | 2,000 - 3,500kg        |
| Height:      | 2,550mm                |
| Width:       | up to 7,000mm          |