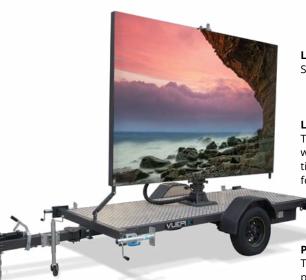

## Trailer LED

TrailerLED is a custom built trailer featuring a high definition LED screen that provides venues, organisations, companies and sponsors the opportunity to have a digital presence in locations that would otherwise be out of reach. The TrailerLED systems have been designed for high

visibility and frequent transport, making them suitable for a broad spectrum of businesses and events including outdoor concerts and festivals, golf tournaments, charity events, community events, sporting events and many other occasions.

### STANDARD FEATURES

- · Auto brightness sensor and controller
- Hydraulic mast raises the position of the screen
- Screen is capable of turning 360°
- · Stabalising legs to level and support
- · Lockable under carriage media cabinet

### **SPECIFICATIONS**

| Screen Size: | up to 7m²     |
|--------------|---------------|
| Weight:      | 700 - 900kg   |
| Height:      | 1,810mm       |
| Width:       | up to 4,600mm |