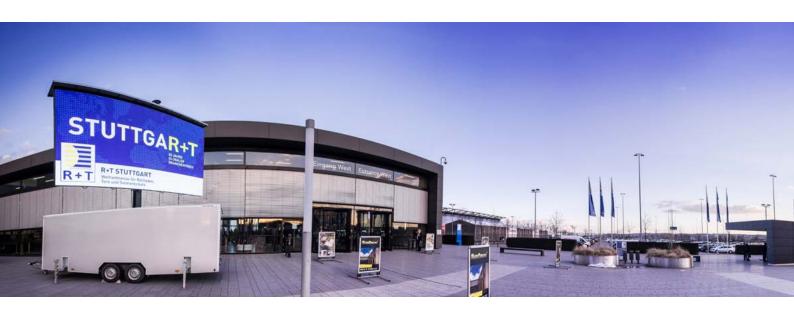

## Mobile LED

MobiLED is an enclosed LED screen trailer, providing you with a great self contained system for your outdoor big screen applications. The walls of the trailer protect the LED screen from damage during transport and weather elements during storage. The LED screen is mounted on

a galvanized frame and lifted by the hydraulic telescopic mast. The MobiLED platform is levelled by 4 manual outriggers. The LED can screen rotate 360 degrees. MobiLED is built to operate at a maximum wind speed of 15m/s.

### STANDARD FEATURES

- Deployable in under 20min
- Patented self-unfurling hydraulic wing system
- European design built for Australian & NZ Roads
- Internal control room with optional expansion wall
- Customised screen choose from our award winning VuePix Infiled LED panels

### **SPECIFICATIONS**

| Screen Size: | up to 27m <sup>2</sup> |
|--------------|------------------------|
| Weight:      | 2,000 - 3,500kg        |
| Height:      | 2,450mm                |
| Width:       | up to 7,000mm          |