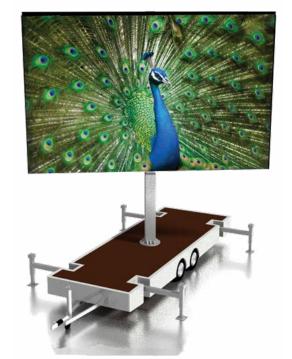

# Platform LED

PlatformLED is a large mobile LED screen trailer and versatile solution for outdoor sporting events & corporate functions. The LED screen is installed on a galvanized structure and can be lifted either manually or by a

hydraulic mast featuring 360° rotation. PlatformLED is levelled by 4 manual outriggers and built to operate at a maximum wind speed of 15m/s.

### STANDARD FEATURES

- Hydraulic mast for lifting the screen
- · Screen folding solution
- Electrical box
- Four manual outriggers
- Leveller
- · Spare wheel

### **SPECIFICATIONS**

| Screen Size: | up to 22m <sup>2</sup> |
|--------------|------------------------|
| Weight:      | 2,000 - 3,500kg        |
| Height:      | 2,550mm                |
| Width:       | up to 7,000mm          |