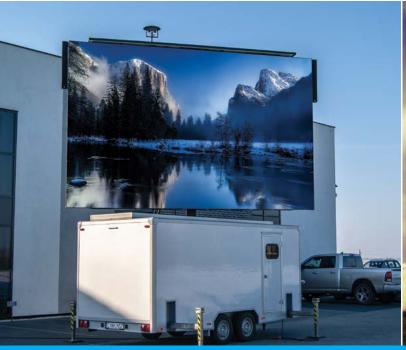

## Mobile LED

MobiLED is an enclosed LED screen trailer, providing you with a great self contained system for your outdoor big screen applications. The walls of the trailer protect the LED screen from damage during transport and weather elements during storage. The LED screen is mounted on

a galvanized frame and lifted by the hydraulic telescopic mast. The MobiLED platform is levelled by 4 manual outriggers. The LED can screen rotate 360 degrees. MobiLED is built to operate at a maximum wind speed of 15m/s.

### STANDARD FEATURES

- Deployable in under 20min
- Patented self-unfurling hydraulic wing system
- European design built for Australian & NZ Roads
- Internal control room with optional expansion wall
- Customised screen choose from our award winning VuePix Infiled LED panels

### **SPECIFICATIONS**

| Screen Size: | up to 27m <sup>2</sup> |
|--------------|------------------------|
| Weight:      | 2,000 - 3,500kg        |
| Height:      | 2,450mm                |
| Width:       | up to 7,000mm          |