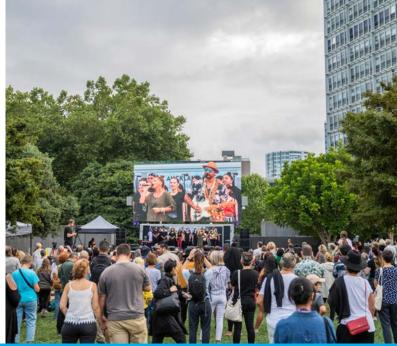

# Maximise exposure and take your message to the crowds with our custom built Mobile LED Solutions.

Our VuePix Infiled transportable LED displays offer a versatile solution for outdoor big screen applications. An innovative combination of the award winning LED digital screen technology with high quality mobile platforms provide venues, organisations, companies and sponsors the opportunity to have a digital presence in locations otherwise out of reach.

Outdoor sporting events & corporate functions, festivals & concerts, car dealerships & outdoor cinemas – these are just few examples of a wide variety of applications where our VuePix Infiled mobile LED solutions will create an impact in promoting your business and provide the perfect platform for your mobile digital messaging.