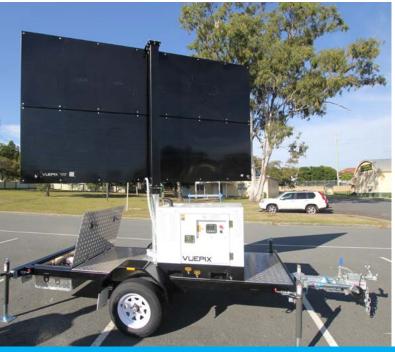

## Mobile LED

MobiLED is an enclosed LED screen trailer, providing you with a great self contained system for your outdoor big screen applications. The walls of the trailer protect the LED screen from damage during transport and weather elements during storage. The LED screen is mounted on

a galvanized frame and lifted by the hydraulic telescopic mast. The MobiLED platform is levelled by 4 manual outriggers. The LED can screen rotate 360 degrees. MobiLED is built to operate at a maximum wind speed of 15m/s.

### STANDARD FEATURES

- Deployable in under 20min
- Patented self-unfurling hydraulic wing system
- European design built for Australian & NZ Roads
- Internal control room with optional expansion wall
- Customised screen choose from our award winning VuePix Infiled LED panels

### **SPECIFICATIONS**

| Screen Size: | up to 27m <sup>2</sup> |
|--------------|------------------------|
| Weight:      | 2,000 - 3,500kg        |
| Height:      | 2,450mm                |
| Width:       | up to 7,000mm          |