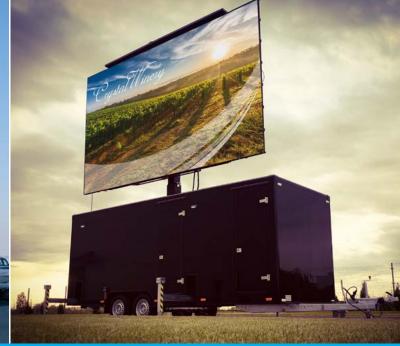

## Mobile LED

MobiLED is an enclosed LED screen trailer, providing you with a great self contained system for your outdoor big screen applications. The walls of the trailer protect the LED screen from damage during transport and weather elements during storage. The LED screen is mounted on

a galvanized frame and lifted by the hydraulic telescopic mast. The MobiLED platform is levelled by 4 manual outriggers. The LED can screen rotate 360 degrees. MobiLED is built to operate at a maximum wind speed of 15m/s.

### STANDARD FEATURES

- Deployable in under 20min
- Patented self-unfurling hydraulic wing system
- European design built for Australian & NZ Roads
- Internal control room with optional expansion wall
- Customised screen choose from our award winning VuePix Infiled LED panels

### **SPECIFICATIONS**

| Screen Size: | up to 27m <sup>2</sup> |
|--------------|------------------------|
| Weight:      | 2,000 - 3,500kg        |
| Height:      | 2,450mm                |
| Width:       | up to 7,000mm          |