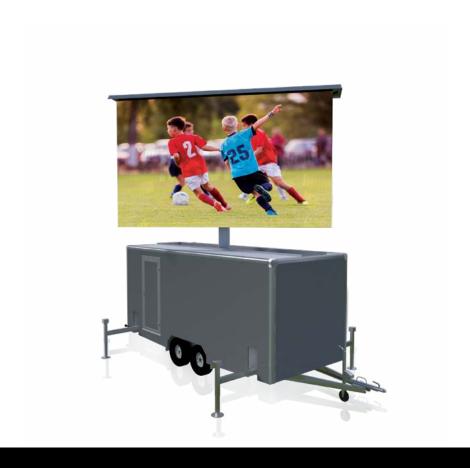

# Platform LED

PlatformLED is a large mobile LED screen trailer and versatile solution for outdoor sporting events & corporate functions. The LED screen is installed on a galvanized structure and can be lifted either manually or by a

hydraulic mast featuring 360° rotation. PlatformLED is levelled by 4 manual outriggers and built to operate at a maximum wind speed of 15m/s.

### STANDARD FEATURES

- Hydraulic mast for lifting the screen
- · Screen folding solution
- Electrical box
- Four manual outriggers
- Leveller
- · Spare wheel

### **SPECIFICATIONS**

| Screen Size: | up to 22m <sup>2</sup> |
|--------------|------------------------|
| Weight:      | 2,000 - 3,500kg        |
| Height:      | 2,550mm                |
| Width:       | up to 7,000mm          |