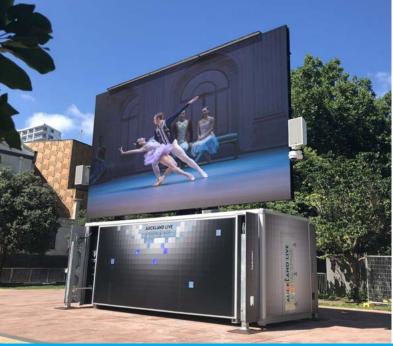

# **Container LED**

Container LED is a self-load type of container with a large format LED screen. It is the perfect solution for entertaining large crowds at outdoor events. The walls of the BDF container are made from very light but robust sandwich material. The LED screen is mounted on a galvanised frame and lifted by hydraulic telescopic mast.

The hydraulic system can be controlled by a wireless remote controller. The body of the container is designed to fully function as a control room for video equipment with 19" rack shelf built within. The ContainerLED system is horizontally levelled by manual outriggers.

### STANDARD FEATURES

- Hydraulic mast for lifting the screen
- 25mm composite sandwich material
- · Screen folding solution
- Electrical box
- · Four outriggers for levelling
- Leveller

### **SPECIFICATIONS**

| Screen Size: | BDF Container up to 50m <sup>2,</sup>  |
|--------------|----------------------------------------|
|              | / 40ft. Container up 100m <sup>2</sup> |
| Weight:      | 2,000 - 14,000kg                       |
| Height:      | 2,450mm                                |
| Width:       | up to 12,000mm                         |