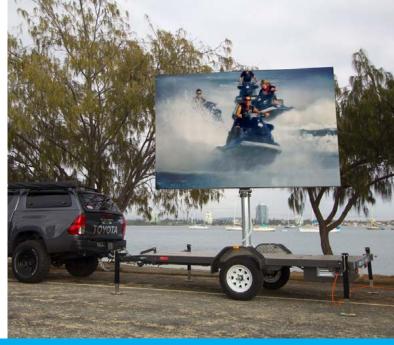

## Trailer LED

TrailerLED is a custom built trailer featuring a high definition LED screen that provides venues, organisations, companies and sponsors the opportunity to have a digital presence in locations that would otherwise be out of reach. The TrailerLED systems have been designed for high

visibility and frequent transport, making them suitable for a broad spectrum of businesses and events including outdoor concerts and festivals, golf tournaments, charity events, community events, sporting events and many other occasions.

### STANDARD FEATURES

- · Auto brightness sensor and controller
- Hydraulic mast raises the position of the screen
- Screen is capable of turning 360°
- · Stabalising legs to level and support
- · Lockable under carriage media cabinet

### **SPECIFICATIONS**

| Screen Size: | up to 7m²     |
|--------------|---------------|
| Weight:      | 700 - 900kg   |
| Height:      | 1,810mm       |
| Width:       | up to 4,600mm |