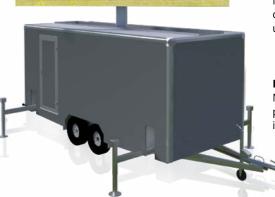

## Trailer LED

TrailerLED is a custom built trailer featuring a high definition LED screen that provides venues, organisations, companies and sponsors the opportunity to have a digital presence in locations that would otherwise be out of reach. The TrailerLED systems have been designed for high

visibility and frequent transport, making them suitable for a broad spectrum of businesses and events including outdoor concerts and festivals, golf tournaments, charity events, community events, sporting events and many other occasions.

### STANDARD FEATURES

- · Auto brightness sensor and controller
- Hydraulic mast raises the position of the screen
- Screen is capable of turning 360°
- · Stabalising legs to level and support
- · Lockable under carriage media cabinet

### **SPECIFICATIONS**

| Screen Size: | up to 7m²     |
|--------------|---------------|
| Weight:      | 700 - 900kg   |
| Height:      | 1,810mm       |
| Width:       | up to 4,600mm |