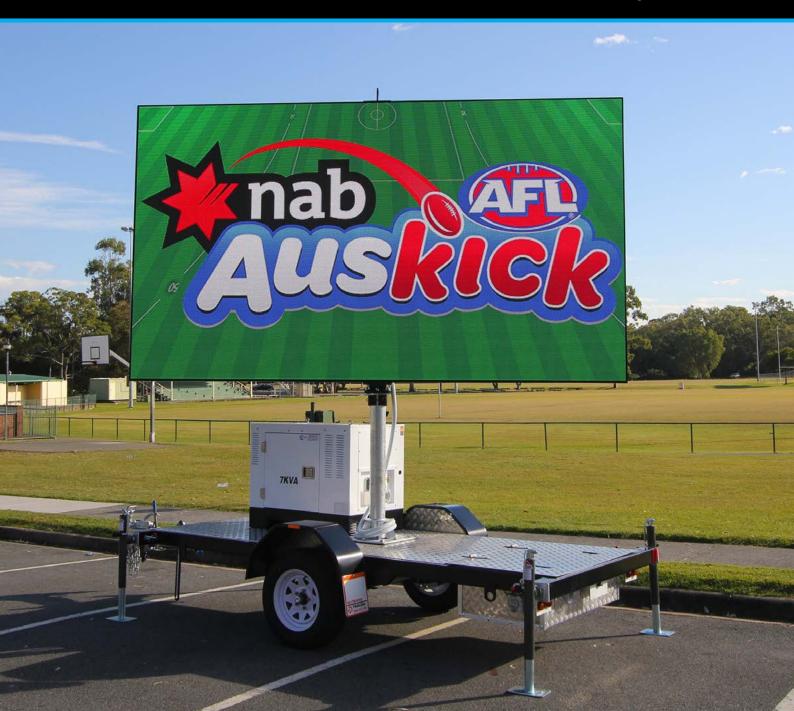

# Platform LED

PlatformLED is a large mobile LED screen trailer and versatile solution for outdoor sporting events & corporate functions. The LED screen is installed on a galvanized structure and can be lifted either manually or by a

hydraulic mast featuring 360° rotation. PlatformLED is levelled by 4 manual outriggers and built to operate at a maximum wind speed of 15m/s.

### STANDARD FEATURES

- Hydraulic mast for lifting the screen
- · Screen folding solution
- Electrical box
- Four manual outriggers
- Leveller
- · Spare wheel

### **SPECIFICATIONS**

| Screen Size: | up to 22m <sup>2</sup> |
|--------------|------------------------|
| Weight:      | 2,000 - 3,500kg        |
| Height:      | 2,550mm                |
| Width:       | up to 7,000mm          |