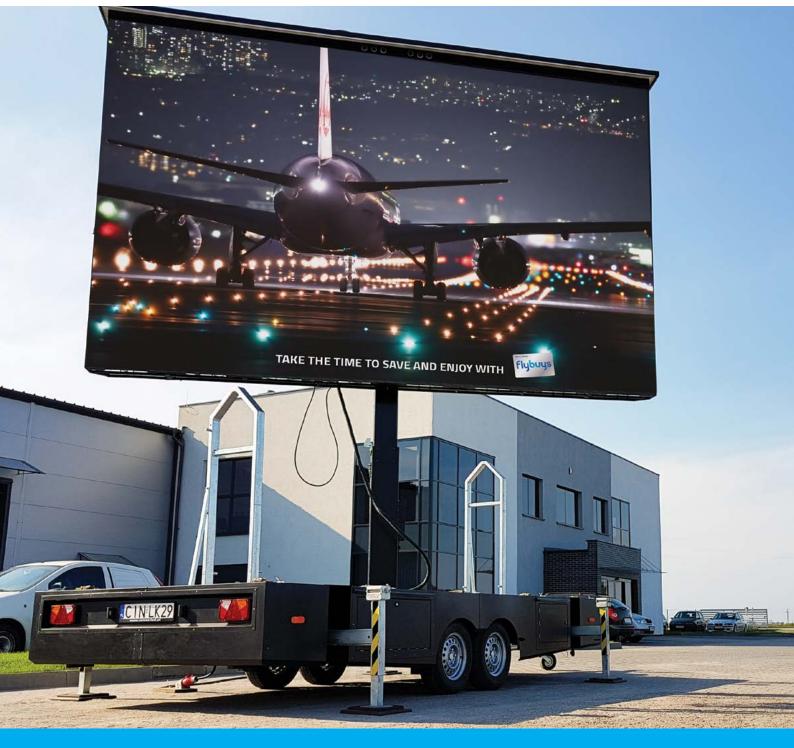

## Trailer LED

TrailerLED is a custom built trailer featuring a high definition LED screen that provides venues, organisations, companies and sponsors the opportunity to have a digital presence in locations that would otherwise be out of reach. The TrailerLED systems have been designed for high

visibility and frequent transport, making them suitable for a broad spectrum of businesses and events including outdoor concerts and festivals, golf tournaments, charity events, community events, sporting events and many other occasions.

### STANDARD FEATURES

- · Auto brightness sensor and controller
- Hydraulic mast raises the position of the screen
- Screen is capable of turning 360°
- · Stabalising legs to level and support
- · Lockable under carriage media cabinet

### **SPECIFICATIONS**

| Screen Size: | up to 7m²     |
|--------------|---------------|
| Weight:      | 700 - 900kg   |
| Height:      | 1,810mm       |
| Width:       | up to 4,600mm |